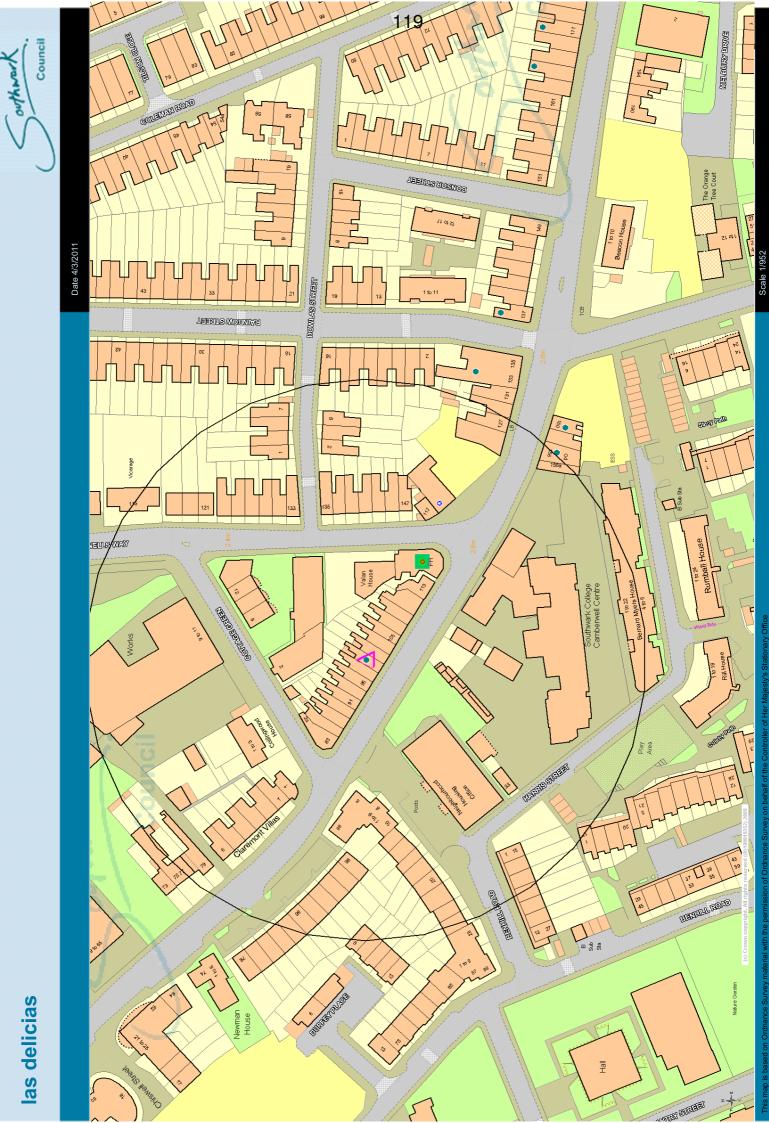

#### The Local Area

- 35. A map of the local vicinity is attached appendix F. For the purposes of scale only the circle on the map has a 100-metre radius. The operating terminal hour of the following premises licensed for alcohol and late night refreshment are shown on the map.
  - Lebanese Grill, 173 New Kent Road (Mon –Sat: 02.00; Sun: 01.00)
  - New Kent Road General Store, 179 New Kent Road (Mon Sun: 02.00)
  - Lo-Cost Supermarket, 165 167 New Kent Road (Mon Sun: 01.00)
  - Al-Mustafa Spicy Chicken & Pizza, 161 New Kent Road (Sun Thurs: 00.:00; Fri & Sat: 01.00)
  - BP Newington, 197 211 New Kent Road (24hrs)