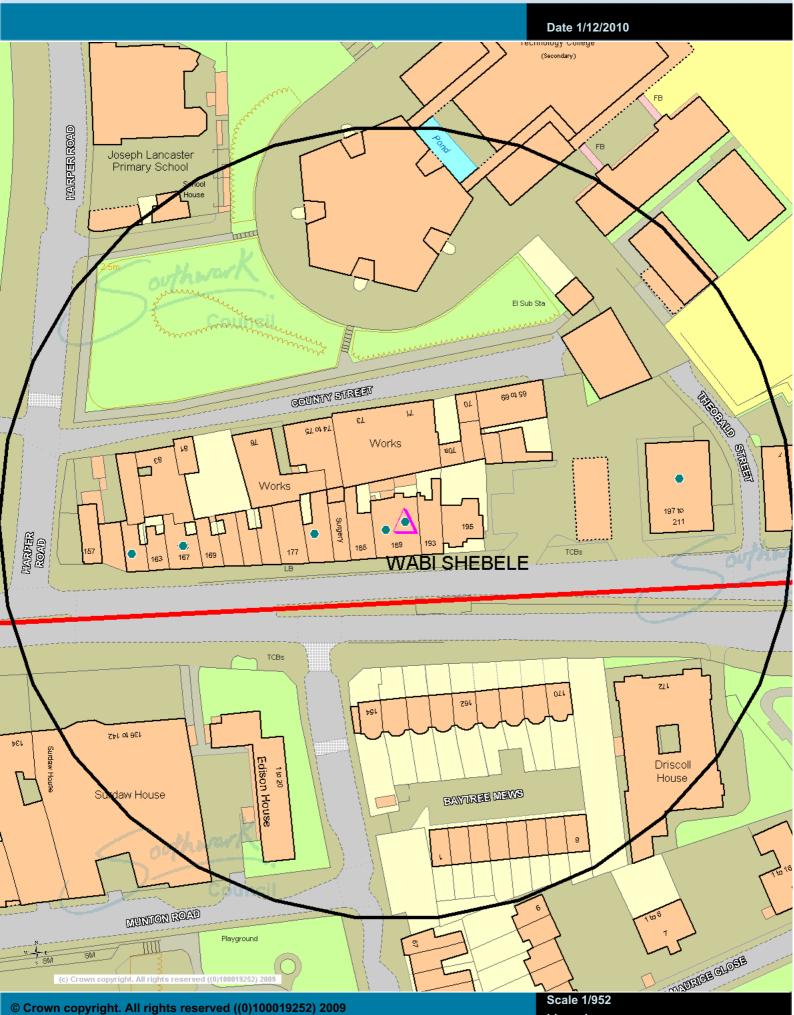

#### The Local Area

- 35. A map of the local vicinity is attached appendix F. For the purposes of scale only the circle on the map has a 100-metre radius. The operating terminal hour of the following premises licensed for alcohol and late night refreshment are shown on the map.
  - Lebanese Grill, 173 New Kent Road (Mon –Sat: 02.00; Sun: 01.00)
  - New Kent Road General Store, 179 New Kent Road (Mon Sun: 02.00)
  - Lo-Cost Supermarket, 165 167 New Kent Road (Mon Sun: 01.00)
  - Al-Mustafa Spicy Chicken & Pizza, 161 New Kent Road (Sun Thurs: 00.:00; Fri & Sat: 01.00)
  - BP Newington, 197 211 New Kent Road (24hrs)